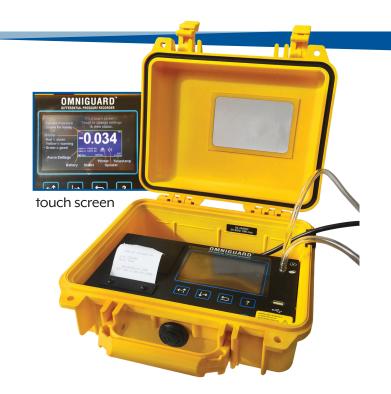

## THE WATCHMAN IS IDEAL FOR

Abatement/Remediation Jobs
Restoration Projects
Construction Sites
First Response & Epidemic Control

The Omniguard 5 differential pressure recorder is built in a completely self-contained package. This pressure monitor uses real time monitoring of differential pressure and/or vacuum level, with duel inlet ports to allow monitoring between two areas. Multiple reports available at the touch of a key and the view log on screen makes it easy to scroll through the entire memory contents. The USB Type-A port lets you save logs directly to a flash drive as an additional logging option and a second USB port supports PC communication for transferring job logs, real time monitoring and configuration editing.

|                             | The Watchman                                                                                                        |
|-----------------------------|---------------------------------------------------------------------------------------------------------------------|
| Differential Pressure Range | +/- 0.250 inches Water Column ( +/- 6.35 mm WC, +/- 62.5 Pascals)                                                   |
| Accuracy                    | +/- 0.003 inches Water Column or +/- 1% of reading whichever is greater                                             |
| Power Requirements          | 85-240 VAC 50-60Hz 10W Max (with 6 ft power cord), Internal rechargeable 3.7 Volt<br>Li-ion type battery            |
| Controls & Display          | 4.3" Color Touchscreen LCD (480 x 272 pixels)                                                                       |
| Burst Pressure              | 3 psi (20 kPa) on either inlet nozzle                                                                               |
| Alarm                       | Two programmable alarm settings, 95db audible alarm and red bordered on-<br>screen warning indicate alarm condition |
| Housing                     | copolymer polypropylene with polycarbonate window in the lid, stainless steel hanging hook                          |
| Pressure Inlets             | (2) 3/16" OD barbed hose connectors, 10 ft of pressure hose provided                                                |
| Size/Weight                 | 9.25" x 7.5" x 4.5"; 6 lbs.                                                                                         |